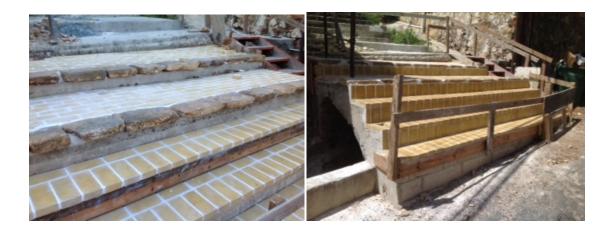

2015: The second phase of the Step Street project is in the process of being completed thanks to our Step Street project task force leader Malcolm Schweizer. You can now see the fruits of our labor as the renovation of first section of the steps has been completed.