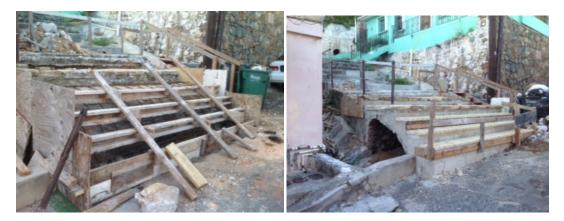

2015: The second phase of the Step Street project is in the process of being completed thanks to our Step Street project task force leader Malcolm Schweizer. You can now see the fruits of our labor as the renovation of first section of the steps has been completed.