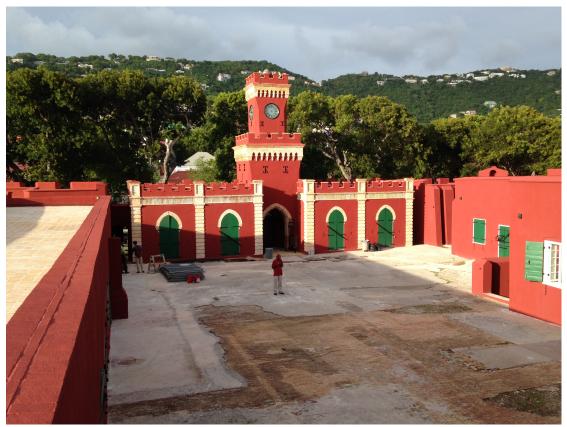

Kiln Under Restoration. Image Courtesy of Doc Palancia.



Repointed bricks, Prince Frederik's Battery . Image Courtesy of Doc Palancia.

### **Fort Christian**

2015 saw meetings conducted with the Trust and SHPO on Fort Christian. Levi Farrell, Ft. Christian Curator met with and gave Trust members a tour of the Fort and outlined his vision for the Fort and its' proposed open date late in 2016. Mr. Farrell has asked if The Trust could assist in possibly funding one of the Forts exhibits, notably the 1st Lieutenants Quarters and Danish Soldier Barrack exhibit. That proposal is under review by the trust.

As can be seen the restoration of Fort Christian, walls painted, and glimpses of interior work nears completion, we look forward to working with VISHPO the opening of the Fort this fall.



Fort Christian . Image Courtesy of Erik Miles.

### **Step Streets**

STHT Bred Gade Step Street Project Presented by Malcolm Schweizer



Proposed Bred Gade Step Street Restorations. Image Courtsey of Jon Euwema

The mission of the St. Thomas Historical Trust is to identify, protect, and preserve the history, sites, and culture of St. Thomas. Part of that history is our many historic step streets. These streets are unique to St. Thomas, and many of them have fallen into disrepair. The St. Thomas Historical Trust has made an effort to give back to the community be helping preserve our historic step streets.

Bred Gade was identified as being in most need of repair. This is the long step street which goes from Nye Gade up Denmark Hill. The original vault was in jeopardy of collapsing, and