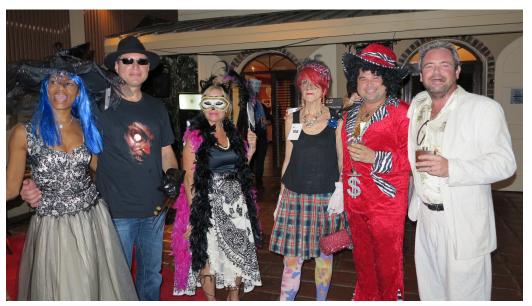

Our annual Halloween Gala was well attended and raised funds needed to help support our many projects. Thanks to Penny Woods and Board member Patricia LaCorte for their work all summer long.

Our Lecture Series, organized by Gail Glanville, brought speakers with interesting and thought provoking subjects to our members.