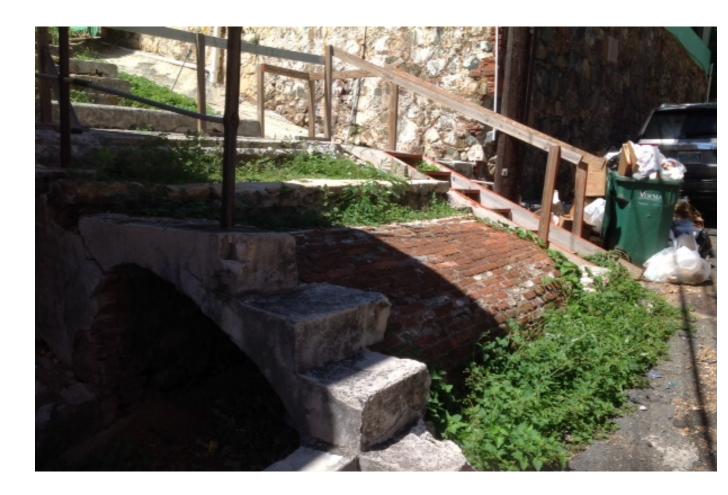

2015: The second phase of the Step Street project is in the process of being completed thanks to our Step Street project task force leader Malcolm Schweizer. You can now see the fruits of our labor as the renovation of first section of the steps has been completed.