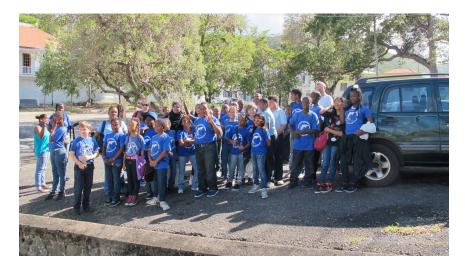

We had a very successful 2015 Coal Pot Cook Off. With help from the Department of Tourism, our sponsors, Trust volunteers and our Board members Charles Consolvo and Patricia LaCorte. We are planning the Annual Coal Pot Cook Off\_for May 17<sup>th</sup>, 2016 in Emancipation Garden\_and look forward to seeing you there.