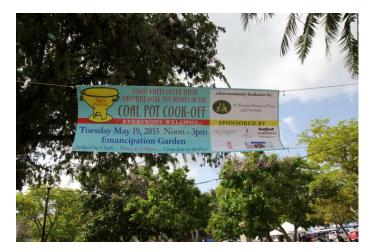

We had a very successful 2015 Coal Pot Cook Off. With help from the Department of Tourism, our sponsors, Trust volunteers and our Board members Charles Consolvo and Patricia LaCorte. We are planning the Annual Coal Pot Cook Off\_for May 17<sup>th</sup>, 2016 in Emancipation Garden\_and look forward to seeing you there.