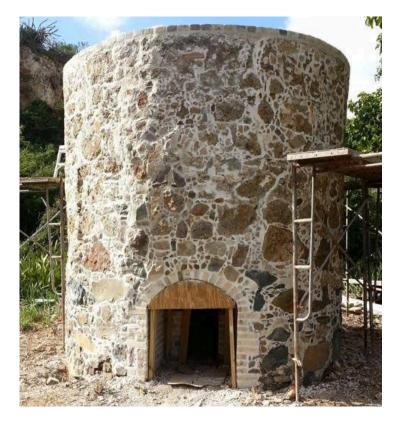

We continue to maintain and improve Hassel Island so that both residents and visitors can enjoy the wonderful historical tours offered by the Trust and others.

This is thanks to Board member\_Vince "Doc"Palancia\_Chairman of the Hassel Island Task Force\_and Alan Wentworth of Sea Tow.

#### Vincent "Doc" Palancia

Vincent John "Doc" Palancia, was born and raised in Brooklyn NY. Formal Education includes an MS. ED, in Counseling, and BA Degrees in English and Psychology. Serving over 20 years as a Major of United States Marines', he is a veteran of Vietnam, Beirut, and Desert Storm. While on active duty, he served the Office of the President of the United States as Marine 1 Helicopter Co-pilot for President James Earl Carter III. After military retirement, he had several other successful careers as a Court Mediator for the State of North Carolina, Middle school guidance counselor, Home construct contractor and finish carpenter. As a world traveled, amateur military historian, he became interested in the military history and historical significance of Hassel Island several years ago. He now serves on the Board of Directors, is Chairman of the Hassel Island Task Force, and as is his passion, Lead Guide for the Hassel Island tours. He is a semi-retired, full time resident of St. Thomas in and is married to love of his life, Doris.