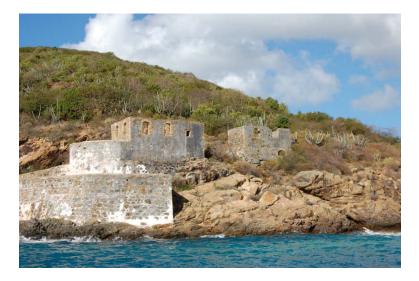

We continue to maintain and improve Hassel Island so that both residents and visitors can enjoy the wonderful historical tours offered by the Trust and others.

This is thanks to Board member\_Vince "Doc"Palancia\_Chairman of the Hassel Island Task Force\_and Alan Wentworth of Sea Tow.